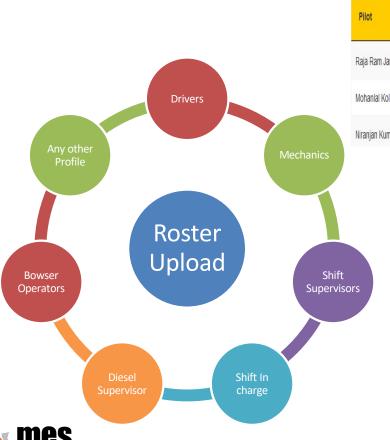

# **WORK ALLOCATION**

#### Roster driven work allocation

| Pilot            | Pilot<br>code | Mobile<br>Number | Door<br>Number | Vehicle<br>Number | Profile Type | Month #  | Day 1 | Day 2 | Day 3 | Day 4    | Day & |
|------------------|---------------|------------------|----------------|-------------------|--------------|----------|-------|-------|-------|----------|-------|
| Raja Ram Jangade | 18064         | 7828396807       | EX04           | EXC18098          | Excavator    | Jan-2021 | В     | R     | Ä     | <u>A</u> | Ä ^   |
| Mohanial Kol     | 17358         | 9098915189       | VD173          | DMP14390          | Dumper       | Jan-2021 | В     | В     | Ä     | Ä        | R     |
| Niranjan Kumar   | 18215         | 6264210076       | VD142          | DMP18752          | Dumper       | Jan-2021 | В     | В     | A     | R        | A     |

Above snapshot shows roster allocation of drivers for the given month