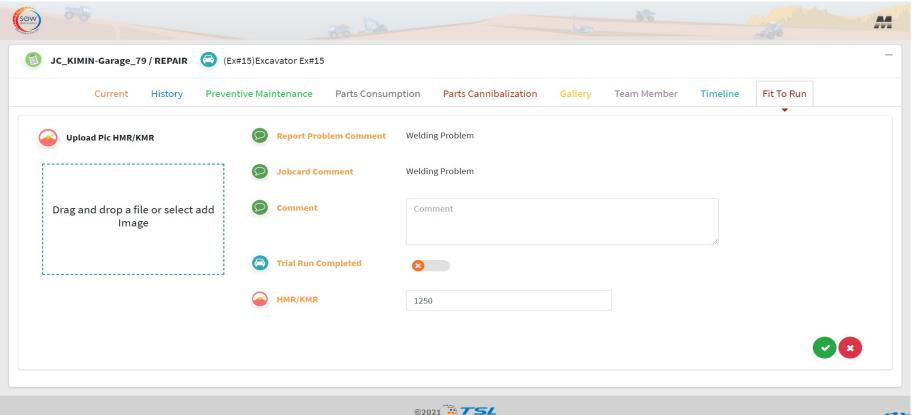

ning Production Management System

SoW Mining Web and App Platform is designed to carry out daily mining operations with **transparency & control**. It brings all key persons and communications to a **single platform** that helps the organization to better manage the daily tasks and improve the overall efficiency and productivity. **It is fully customizable as per your business needs.** 









# **FEATURES**

- Multiple Dashboards
- Trip Management
- Roster Driven Allocation
- Maintenance Management
- Stores
- Notification & Alerts
- ERP Integration
- & many more...









A smart dashboard that shows you the complete production overview (Live / Date selectable ).









Real Time / Back dated shift efficiency and utilization snapshot







#### Garage Overview





#### Job Card









#### Trip Monitoring & Performance









#### **Fuel Dispense Overview**











#### **Fuel Tank Balance**







#### Garage Store Dashboard









#### Garage Store Inventory Overview







# **WORK ALLOCATION**



#### Roster driven work allocation



| Pilot            | Pilot<br>code | Mobile<br>Number | Door<br>Number | Vehicle<br>Number | Profile Type | Month #  | Day 1 | Day 2 | Day 3 | Day 4    | Day & |
|------------------|---------------|------------------|----------------|-------------------|--------------|----------|-------|-------|-------|----------|-------|
| Raja Ram Jangade | 18064         | 7828396807       | EX04           | EXC18098          | Excavator    | Jan-2021 | В     | R     | Ä     | <u>A</u> | Ä ^   |
| Mohanial Kol     | 17358         | 9098