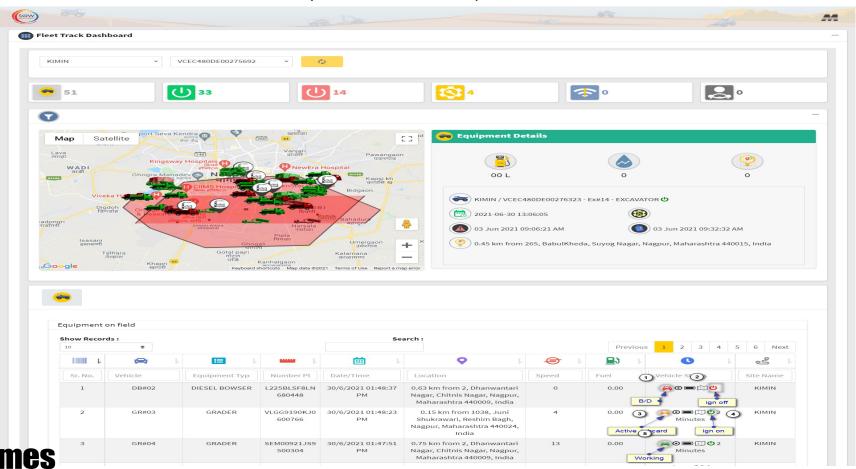

# Introduction

### (SoW-MPMS)

### Mining Production Management System

SoW Mining Web and App Platform is designed to carry out daily mining operations with **transparency & control**. It brings all key persons and communications to a **single platform** that helps the organization to better manage the daily tasks and improve the overall efficiency and productivity. **It is fully customizable as per your business needs.** 









# **FEATURES**

- Multiple Dashboards
- Trip Management
- Roster Driven Allocation
- Maintenance Management
- Stores
- Notification & Alerts
- ERP Integration
- & many more...









A smart dashboard that shows you the complete production overview (Live / Date selectable ).









Real Time / Back dated shift efficiency and utilization snapshot







#### Garage Overview





#### Job Card









#### Trip Monitoring & Performance









#### **Fuel Dispense Overview**











#### **Fuel Tank Balance**







#### Garage Store Dashboard









#### Garage Store Inventory Overview







# **WORK ALLOCATION**



#### Roster driven work allocation



| Pilot            | Pilot<br>code | Mobile<br>Number | Door<br>Number | Vehicle<br>Number | Profile Type | Month #  | Day 1 | Day 2 | Day 3 | Day 4    | Day & |
|------------------|---------------|------------------|----------------|-------------------|--------------|----------|-------|-------|-------|----------|-------|
| Raja Ram Jangade | 18064         | 7828396807       | EX04           | EXC18098          | Excavator    | Jan-2021 | В     | R     | Ä     | <u>A</u> | Ä