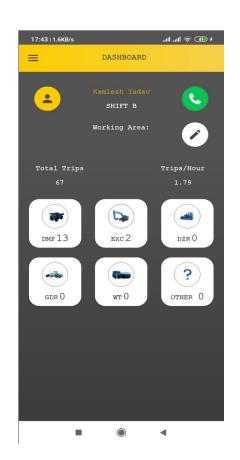

# **FEATURES**

- Multiple Dashboards
- Trip Management
- Roster Driven Allocation
- Maintenance Management
- Stores
- Notification & Alerts
- ERP Integration
- & many more...

A smart dashboard that shows you the complete production overview (Live / Date selectable ).