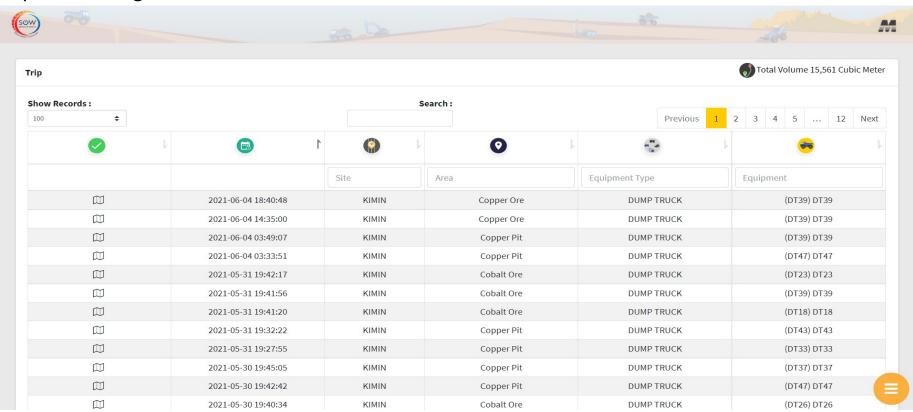

g Web and App Platform is designed to carry out daily mining operations with **transparency & control**. It brings all key persons and communications to a **single platform** that helps the organization to better manage the daily tasks and improve the overall efficiency and productivity. **It is fully customizable as per your business needs.** 









# **FEATURES**

- Multiple Dashboards
- Trip Management
- Roster Driven Allocation
- Maintenance Management
- Stores
- Notification & Alerts
- ERP Integration
- & many more...









A smart dashboard that shows you the complete production overview (Live / Date selectable ).









Real Time / Back dated shift efficiency and utilization snapshot







#### Garage Overview





#### Job Card









#### Trip Monitoring & Performance









#### **Fuel Dispense Overview**











#### **Fuel Tank Balance**







#### Garage Store Dashboard









#### Garage Store Inventory Overview







# **WORK ALLOCATION**



#### Roster driven work allocation



| Pilot            | Pilot<br>code | Mobile<br>Number | Door<br>Number | Vehicle<br>Number | Profile Type | Month #  | Day 1 | Day 2 | Day 3 | Day 4    | Day & |
|------------------|---------------|------------------|----------------|-------------------|--------------|----------|-------|-------|-------|----------|-------|
| Raja Ram Jangade | 18064         | 7828396807       | EX04           | EXC18098          | Excavator    | Jan-2021 | В     | R     | Ä     | <u>A</u> | Ä ^   |
| Mohanial Kol     | 17358         | 9098915189       | VD173          | DMP14390