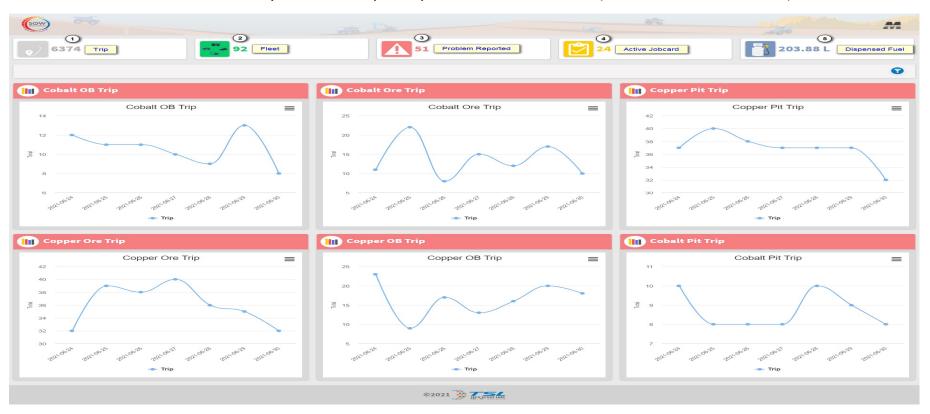

# **FEATURES**

- Multiple Dashboards
- Trip Management
- Roster Driven Allocation
- Maintenance Management
- Stores
- Notification & Alerts
- ERP Integration
- & many more...

A smart dashboard that shows you the complete production overview (Live / Date selectable ).

Real Time / Back dated shift efficiency and utilization snapshot