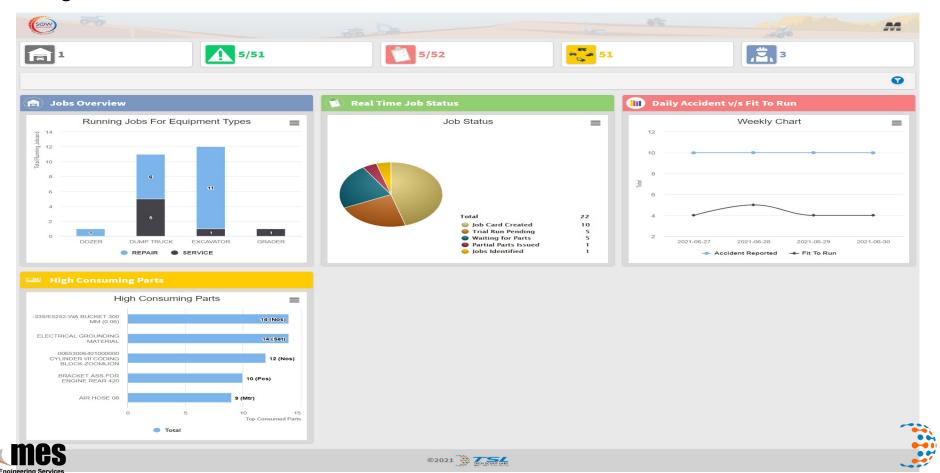

(SoW-MPMS)

### Mining Production Management System

SoW Mining Web and App Platform is designed to carry out daily mining operations with **transparency & control**. It brings all key persons and communications to a **single platform** that helps the organization to better manage the daily tasks and improve the overall efficiency and productivity. **It is fully customizable as per your business needs.** 









# **FEATURES**

- Multiple Dashboards
- Trip Management
- Roster Driven Allocation
- Maintenance Management
- Stores
- Notification & Alerts
- ERP Integration
- & many more...









A smart dashboard that shows you the complete production overview (Live / Date selectable ).









Real Time / Back dated shift efficiency and utilization snapshot







#### Garage Overview





#### Job Card









#### Trip Monitoring & Performance









#### **Fuel Dispense Overview**











#### **Fuel Tank Balance**







#### Garage Store Dashboard









#### Garage Store Inventory Overview







# **WORK ALLOCATION**



#### Roster driven work allocation



| Pilot            | Pilot<br>code | Mobile<br>Number | Door<br>Number | Vehicle<br>Number | Profile Type | Month #  | Day 1 | Day 2 | Day 3 | Day 4    | Day & |
|------------------|---------------|------------------|----------------|-------------------|--------------|----------|-------|-------|-------|----------|-------|
| Raja Ram Jangade | 18064         | 7828396807       | EX04           | EXC18098          | Excavator    | Jan-2021 | В     | R     | Ä     | <u>A</u> | Ä ^   |
| Mohanial Kol     | 1